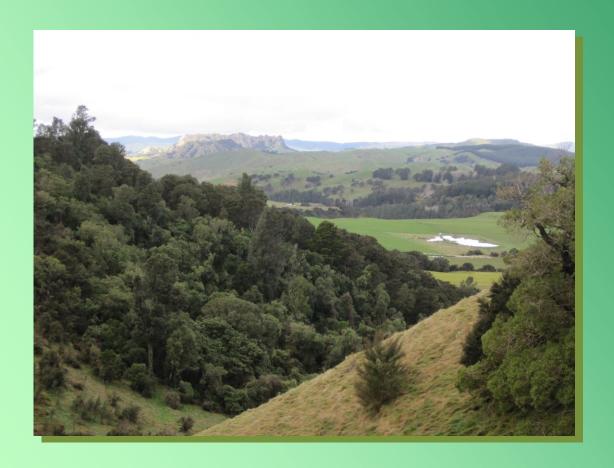

## **Annual Report 2011-12**

The summer of 2011-12 was one of the better ones for growing conditions the Wairarapa has experienced, regular rainfall and little wind encouraged good tree growth and of course growth of the competing weeds, scotch thistles in particular were very vigorous. In August we experienced the heaviest snowfall in memory. For three hours one morning snow of a particularly sticky nature fell out of a calm sky and accumulated on every twig and branch causing a lot of damage to the canopy of the bush areas on Rewanui. In places the canopy collapsed completely over areas about the size of a football field blocking tracks and pest control lines. No major damage was done to the large trees although several lost large branches. The young trees in the trial area escaped relatively unharmed. Some damage occurred to the Radiata plantations on both Rewanui and Trimble but will probably not be significant in the long term.

In July the Whareama school pupils assisted us to plant a variety of trees and shrubs along the Kowhai creek to the west of the car park on Rewanui. This is part of an ongoing programme to fence and plant all the waterways. The good growing season ensured a good survival rate. The durable Eucalypt trial sponsored by the Drylands Trust based in Marlborough was established on one of the terrace areas on Rewanui, the other area is marked for use by Scion to establish trial monitoring changes to soil attributes under various species. Scion also established a Kanuka seedling trial in the Mt Clyde valley to determine what conditions best suit Kanuka regeneration.