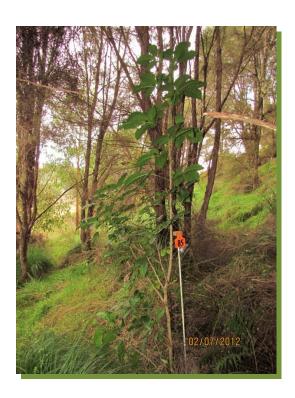

We have continued to record the growth of all the trial trees and have supplemented this with annual photos of many, particularly those needing form pruning to maintain a good shape. Some of the aluminium tags used to identify trees have been lost by wind damage and so a programme of replacing these with plastic animal tags has been implemented, these tags show up well in photos making it much easier to link photos to trees.